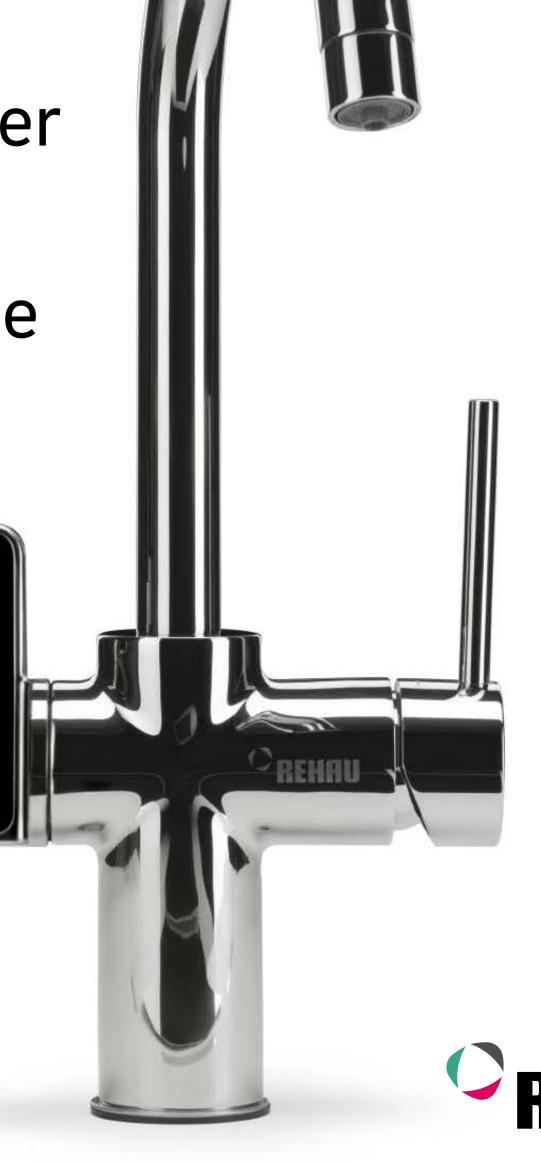

#### RE.SOURCE

Filtered, chilled, hot or parkling water at the touch of a button with just one appliance.

#### RE.SOURCE

Filtered, chilled, hot or parkling water at the touch of a button with just one appliance.

We are available for our customers.

We are available for our customers.