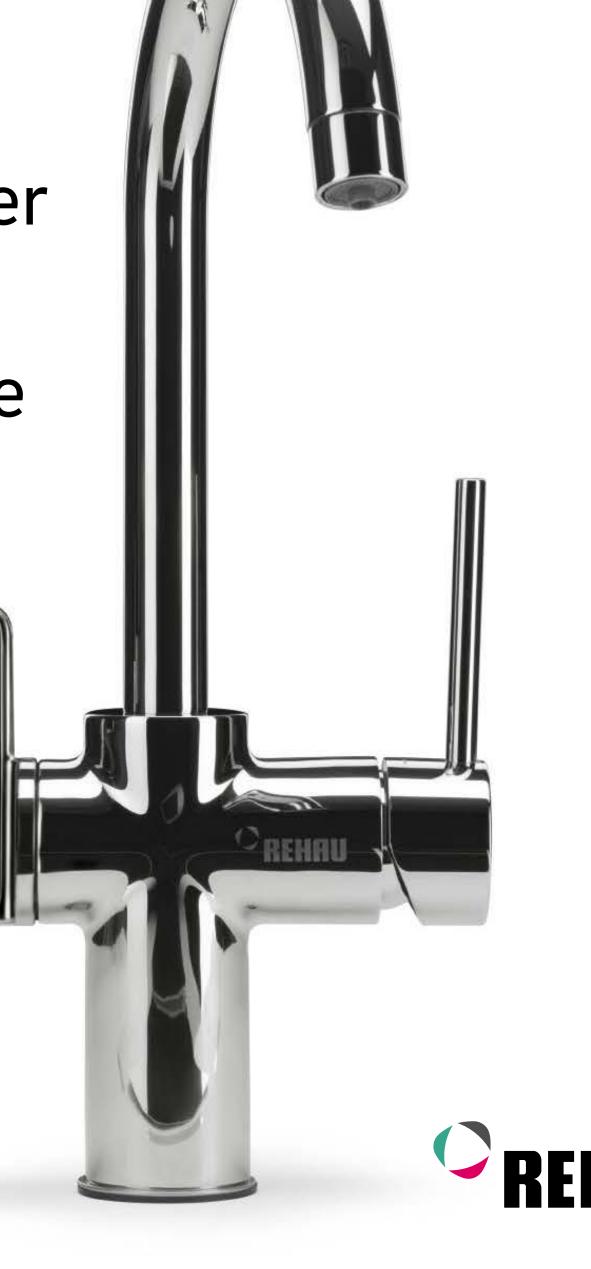

#### RE.SOURCE

Filtered, chilled, hot or parkling water at the touch of a button with just one appliance.

#### RE.SOURCE

Filtered, chilled, hot or parkling water at the touch of a button with just one appliance.

We are available for our customers.

We are available for our customers.