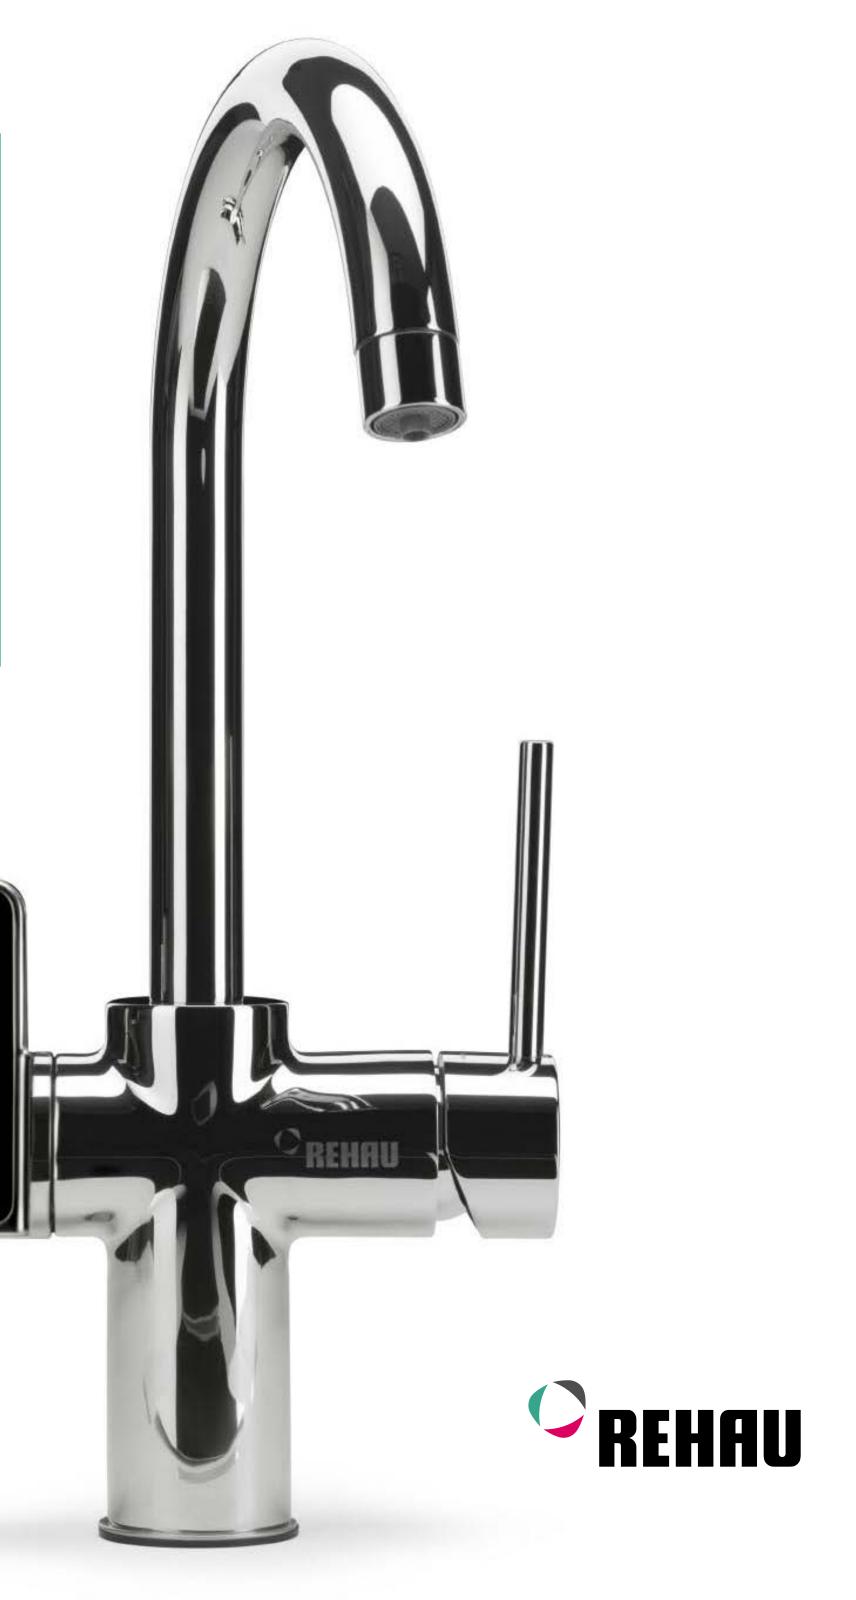

#### RE.SOURCE

Filtered, chilled, hot or parkling water at the touch of a button with just one appliance.

#### RE.SOURCE

Filtered, chilled, hot or parkling water at the touch of a button with just one appliance.

We are available for our customers.

We are available for our customers.