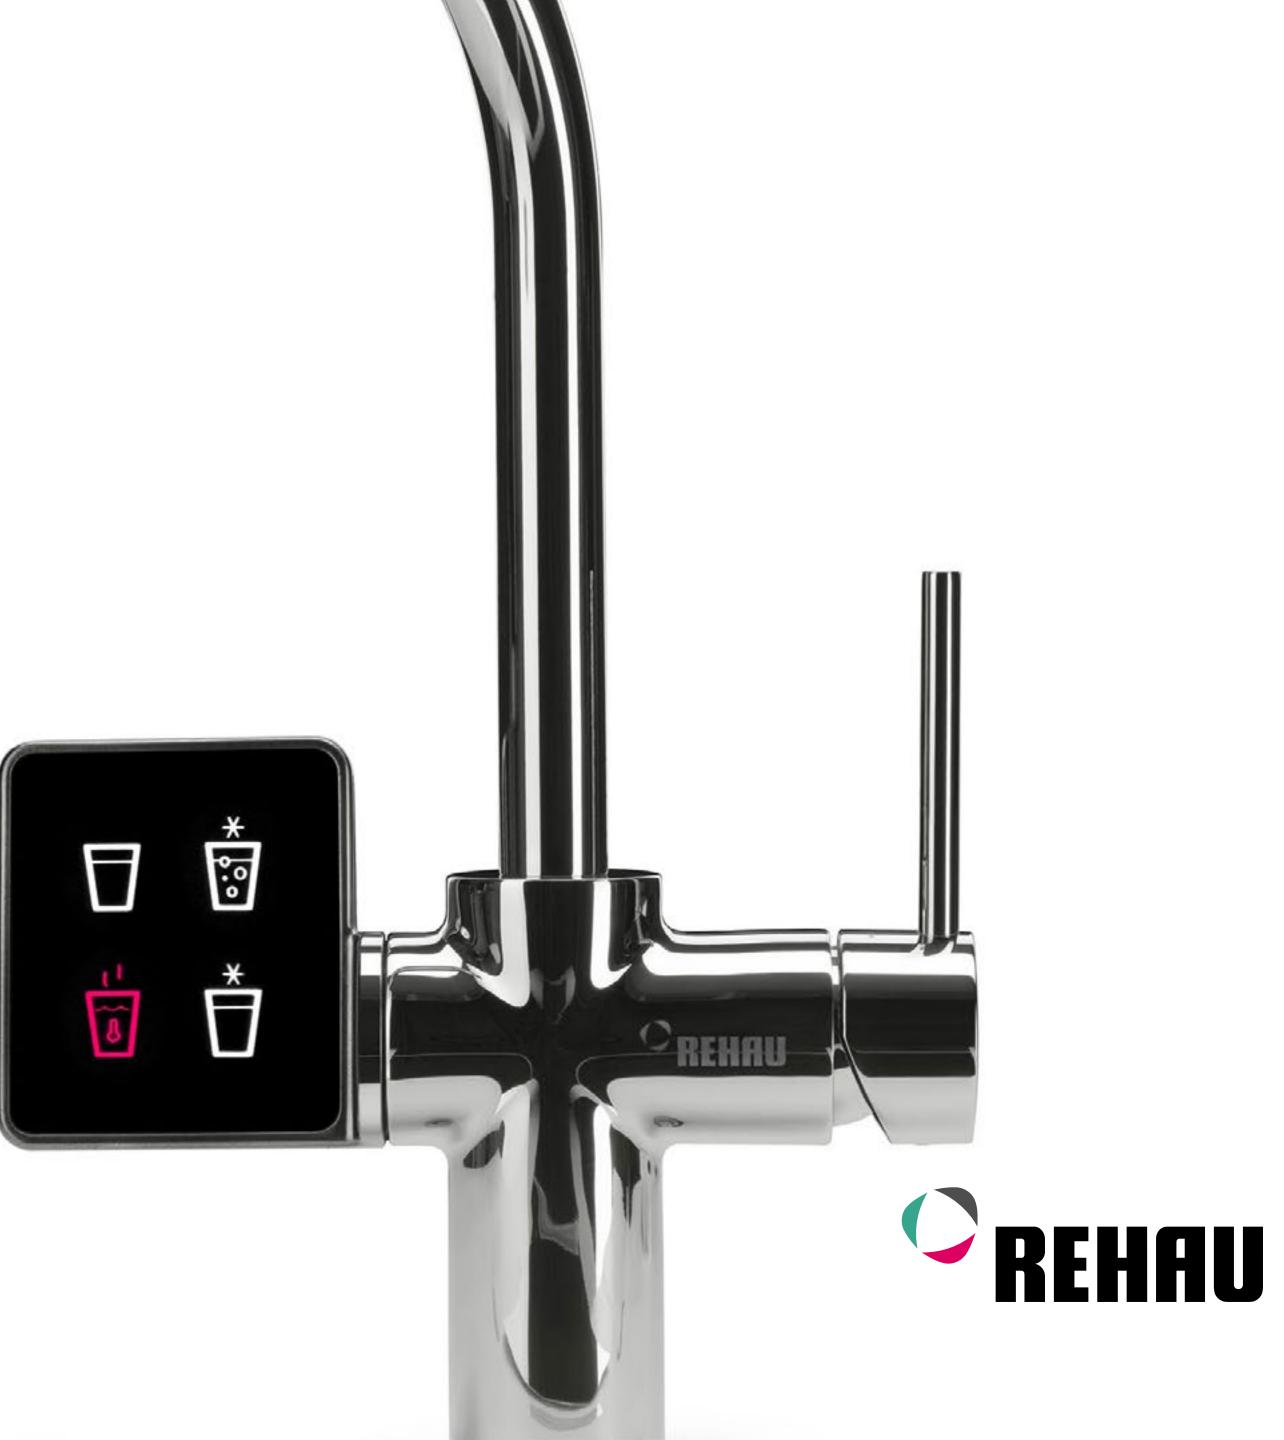

### **RE.SOURCE** Filtered, chilled, hot or parkling water at the touch of a button with just one appliance.