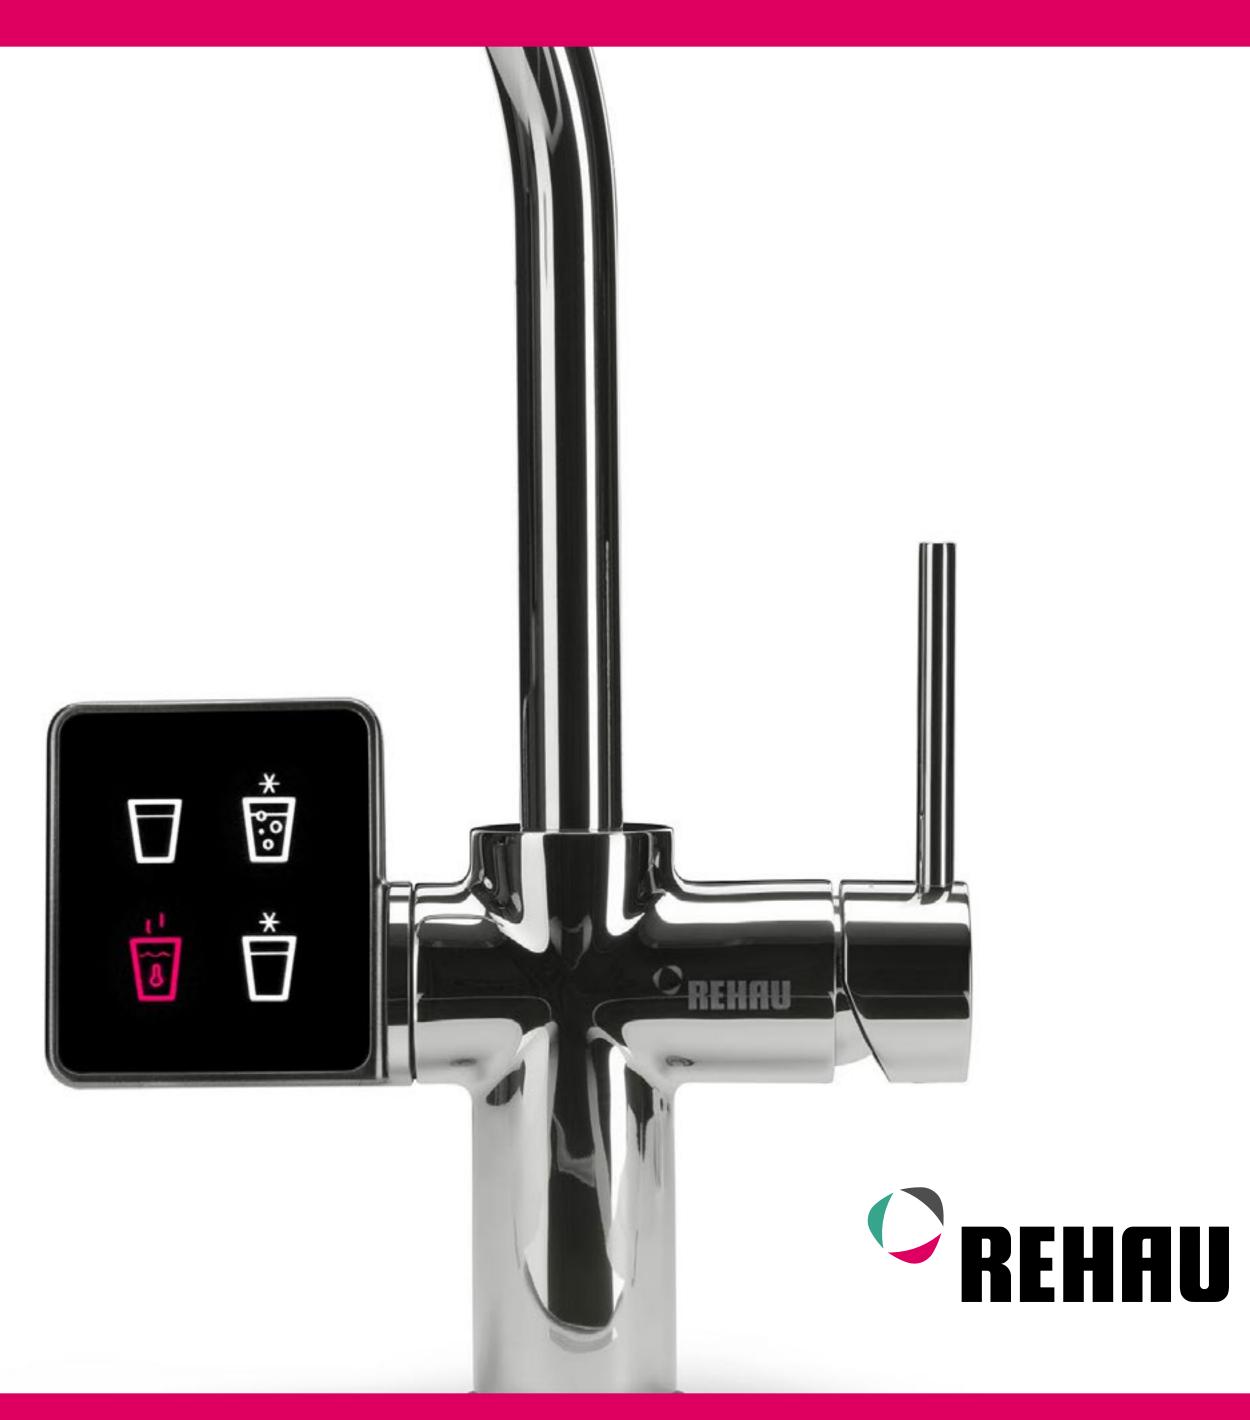

### **RE.SOURCE** Filtered, chilled, hot or parkling water at the touch of a button with just one appliance.