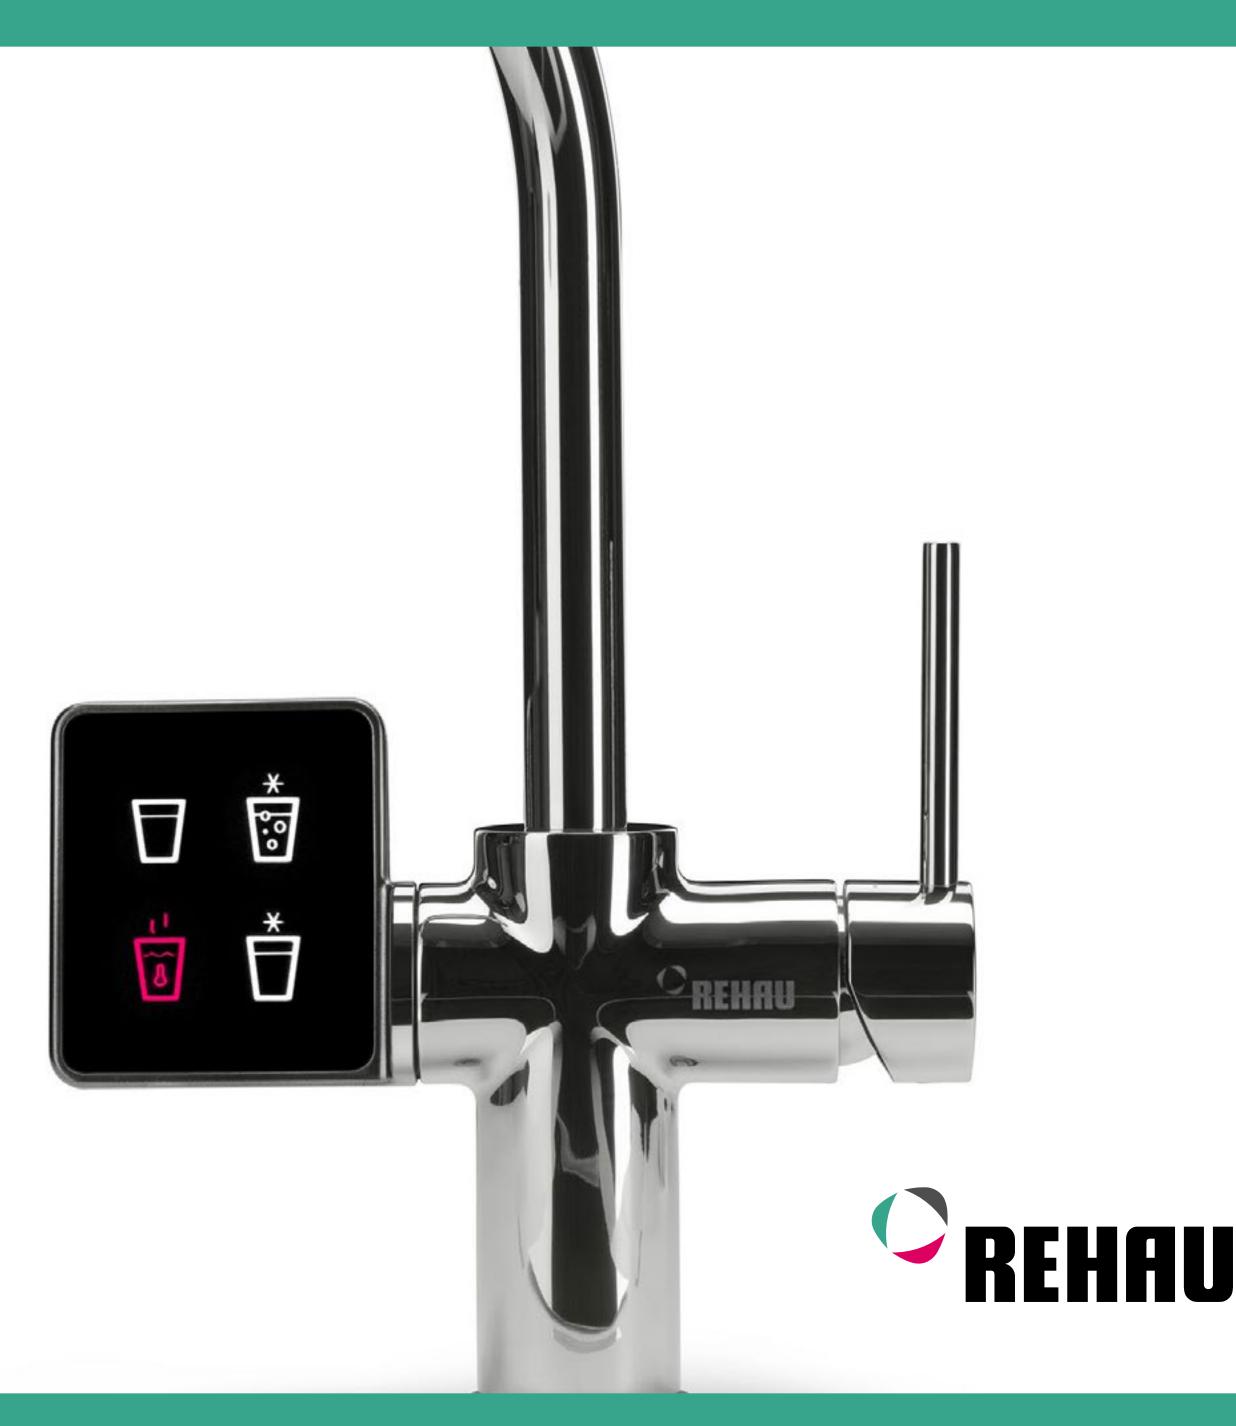

### **RE.SOURCE** Filtered, chilled, hot or parkling water at the touch of a button with just one appliance.